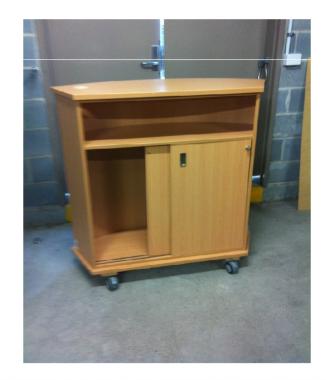

## POS UNIT GRAPHIC

#### **Unit Dimensions:**

Length 1200mm, Height, 1100mm, Width, 450mm

**Features:** Lockable cupboards, Graphic is easily interchangeable using double sided velcro.

Stimulate all the senses.