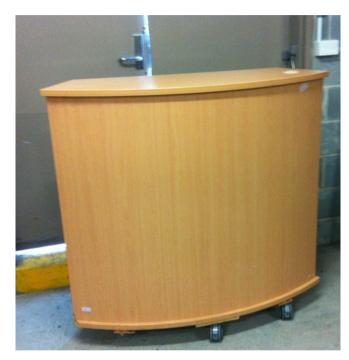

## POS UNIT GRAPHIC

#### Size of front graphic area:

BrandSpace 1000mm

#### **Unit Dimensions:**

Length 1200mm, Height, 1100mm, Width, 450mm

**Features:** Lockable cupboards, Graphic is easily interchangeable using double sided velcro.

Stimulate all the senses.