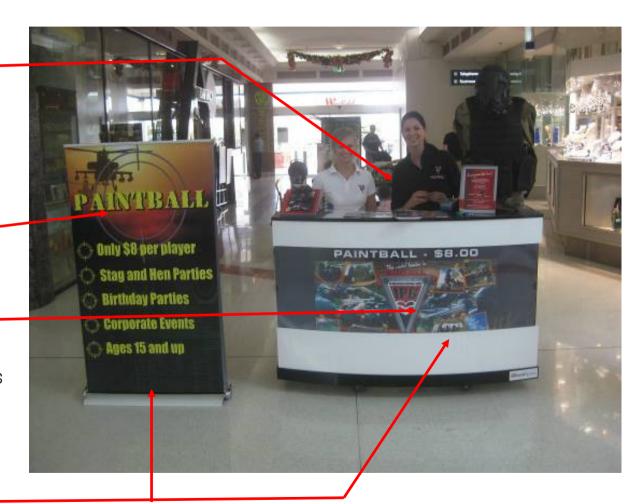

## **ACQUISITION GUIDLINES**

maximum of 2 staff at stand

staff to be in branded uniforms, or to have branded nametags

Staff to stay with in arm length distance of site

Pull up banners must be double sided for maximum exposure to max height of 1400mm (maximum of two)

Graphics required for own unit or Westfield POS unit

A frames & other unstable A3 stands are not to be used, as these can cause injuries for shoppers.

consistent branding through graphics, uniform and literature